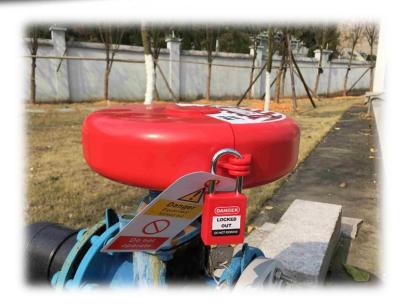

## **Specification Sheet** Gate Valve Lockouts

Our Gate Valve Lockout devices have a clamshell design, completely encompassing a gate valve. Once locked, using a padlock, hasp or security seal, the clamshell rotates freely around the hand wheel, preventing it from being turned. Available in 6 sizes to fit standard gate valves.

**Material** Durable Polypropylene

**Applications** For the effective lockout of all sizes of standard gate valve. Resistant to cracking and abrasion & extreme weather and temperature conditions.

Sizing