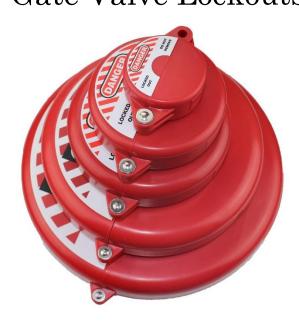

## **Specification Sheet** Gate Valve Lockouts

Our Gate Valve Lockout devices have a clamshell design, completely encompassing a gate valve. Once locked, using a padlock, hasp or security seal, the clamshell rotates freely around the hand wheel, preventing it from being turned. Available in 6 sizes to fit standard gate valves.

| Part No. | Sizing guide, to fit following valve handle diameters |
|----------|-------------------------------------------------------|
| SGVL01   | 2.5cm - 6.25cm                                        |
| SGVL02   | 6.25cm - 12.5cm                                       |
| SGVL03   | 12.5cm - 16.5cm                                       |
| SGVL04   | 16.5cm - 25cm                                         |
| SGVL05   | 25cm - 33cm                                           |
| SGVL06   | 33cm - 45.75cm                                        |

**Customisation Options** Available in 6 sizes – we are also able to supply oversized valve locks

(upto a max valve handle of 18").

**Available Colours** Red as standard – other colours available upon request